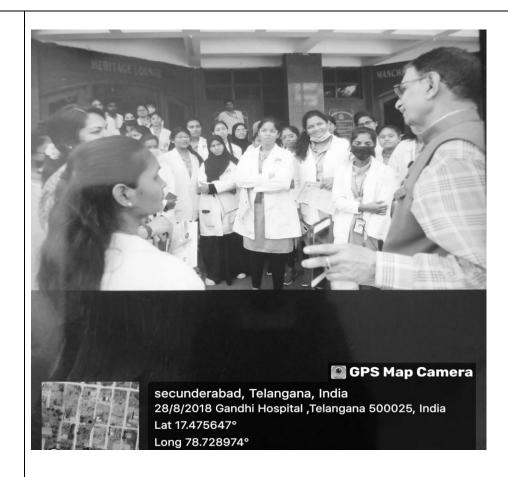

Date: 19/8/2022

| Name of the  | Blood Donation programme                                                                      |
|--------------|-----------------------------------------------------------------------------------------------|
| Activity     |                                                                                               |
| Type of      | Blood Donation programme                                                                      |
| Activity     |                                                                                               |
| Date and     | 19/8/2022                                                                                     |
| Time of      |                                                                                               |
| Activity     |                                                                                               |
| Details of   | 56                                                                                            |
| Participants |                                                                                               |
| Resource     | Red Cross Society                                                                             |
| Person       |                                                                                               |
| Coordinators | NSS Coordinators                                                                              |
| Organizing   | NSS Department                                                                                |
| dept.        |                                                                                               |
| Description  |                                                                                               |
|              | The Blood Donation Program is a crucial initiative aimed at encouraging voluntary blood       |
|              | donation to meet the ever-growing demand for blood transfusions in medical emergencies,       |
|              | surgeries, and treatments. Organized by healthcare institutions, non-profit organizations, or |
|              | governmental bodies, these programs raise awareness about the importance of donating          |
|              | blood regularly.                                                                              |
|              | Blood donation drives are typically conducted in various locations such as schools,           |
|              | colleges, workplaces, and community centers to make the process accessible to donors.         |
|              | These events provide a convenient platform for individuals to contribute to saving lives by   |
|              | donating blood.                                                                               |
|              | donating blood.                                                                               |
|              | Volunteers undergo a brief medical screening to ensure their eligibility for donation and are |
|              | then guided through the donation process by trained staff. Donated blood is carefully tested  |
|              | for compatibility and safety standards before being used for transfusions.                    |
|              | for companionity and safety standards octore being used for transfusions.                     |
|              | The success of these programs relies heavily on community participation and support.          |
|              | Through effective promotion and education, they aim to dispel myths surrounding blood         |
|              | donation and encourage a culture of altruism and solidarity. Ultimately, the Blood Donation   |
|              | Program plays a vital role in ensuring an adequate and safe blood supply for those in need.   |
|              | 1105. and plays a vital fore in ensuring an adequate and sure offord supply for mose in need. |
|              |                                                                                               |