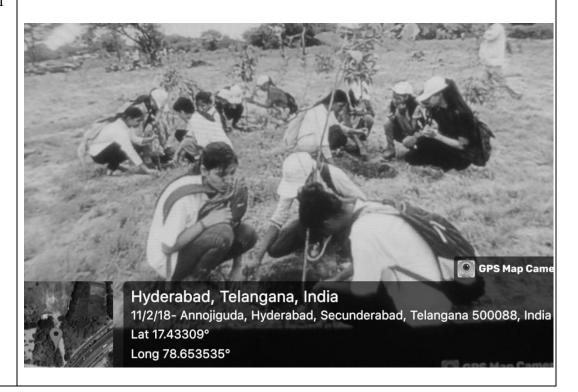

| change, tree plantation within the Green Revolution framework can enhance           |
|              | resilience against extreme weather events and fluctuations in precipitation         |
|              | patterns. Overall, combining tree plantation with the principles of the Green       |
|              | Revolution represents a holistic approach to agricultural development that          |
|              | balances productivity with environmental stewardship.                               |
|              |                                                                                     |



(Approved by P.C.I., Affiliated to OU, Hyderabad.)
Sy. No, 7, Edulabad (V), Ghatkesar (M), Medchal Malkajgiri (Dist) - 501 301.
E-mail: omega.pharmacy.edulabad@gmail.com

#### Photo Proof





Dr. A. V. Jithan
PRINCIPAL
OMEGA COLLEGE OF PHARMACY

Edwished (V), Ghatkesar (M), Eksechal-Dist-501 301.



(Approved by P.C.I., Affiliated to OU, Hyderabad.)
Sy. No, 7, Edulabad (V), Ghatkesar (M), Medchal Malkajgiri (Dist) - 501 301.
E-mail: omega.pharmacy.edulabad@gmail.com

Date: 23/10/2018

| Name of the Activity      | Women Empowerment : Re-define gender roles