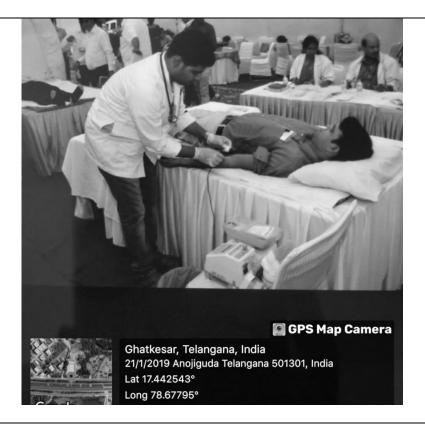

Date: 19/8/2022

| Name of the  | Blood Donation programme                                                                      |
|--------------|-----------------------------------------------------------------------------------------------|
| Activity     |                                                                                               |
| Type of      | Blood Donation programme                                                                      |
| Activity     |                                                                                               |
| Date and     | 19/8/2022                                                                                     |
| Time of      |                                                                                               |
| Activity     |                                                                                               |
| Details of   | 56                                                                                            |
| Participants |                                                                                               |
| Resource     | Red Cross Society                                                                             |
| Person       |                                                                                               |
| Coordinators | NSS Coordinators                                                                              |
| Organizing   | NSS Department                                                                                |
| dept.        |                                                                                               |
| Description  |                                                                                               |
|              | The Blood Donation Program is a crucial initiative aimed at encouraging voluntary blood       |
|              | donation to meet the ever-growing demand for blood transfusions in medical emergencies,       |
|              | surgeries, and treatments. Organized by healthcare institutions, non-profit organizations, or |
|              | governmental bodies, these programs raise awareness about the importance of donating          |
|              | blood regularly.                                                                              |
|              | Blood donation drives are typically conducted in various locations such as schools,           |
|              | colleges, workplaces, and community centers to make the process accessible to donors.         |
|              | These events provide a convenient platform for individuals to contribute to saving lives by   |
|              | donating blood.                                                                               |
|              | donating blood.                                                                               |
|              | Volunteers undergo a brief medical screening to ensure their eligibility for donation and are |
|              | then guided through the donation process by trained staff. Donated blood is carefully tested  |
|              | for compatibility and safety standards before being used for transfusions.                    |
|              | for companionity and safety standards octore being used for transfusions.                     |
|              | The success of these programs relies heavily on community participation and support.          |
|              | Through effective promotion and education, they aim to dispel myths surrounding blood         |
|              | donation and encourage a culture of altruism and solidarity. Ultimately, the Blood Donation   |
|              | Program plays a vital role in ensuring an adequate and safe blood supply for those in need.   |
|              | 1105. and plays a vital fore in ensuring an adequate and sure offord supply for mose in need. |
|              |                                                                                               |