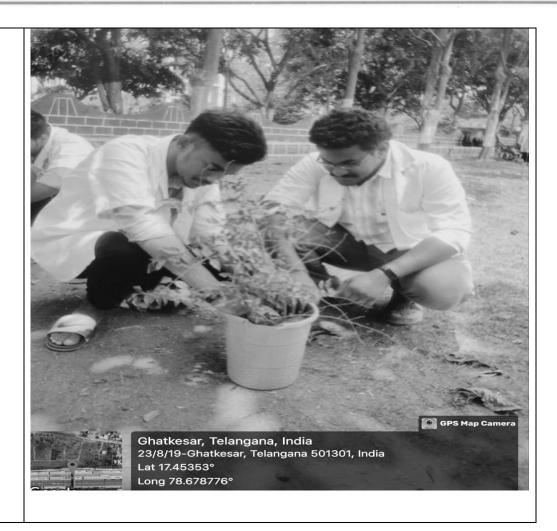

### Photo Proof

Dr. A. V. Jithan
PRINCIPAL

OMEGA COLLEGE OF PHARMACY
Educated (V), Ghatkesar (M).
Educated (V), Ghatkesar (M).

(Approved by P.C.I., Affiliated to OU, Hyderabad.)
Sy. No, 7, Edulabad (V), Ghatkesar (M), Medchal Malkajgiri (Dist) - 501 301.
E-mail: omega.pharmacy.edulabad@gmail.com

Date: 8/4/2023

| Name of the      | Swachhta bharath- Campus Cleaning, Rally                                                                                                                                                                                                                                                                                                                                                                                                                                                                                                                                                          |
|------------------|---------------------------------------------------------------------------------------------------------------------------------------------------------------------------------------------------------------------------------------------------------------------------------------------------------------------------------------------------------------------------------------------------------------------------------------------------------------------------------------------------------------------------------------------------------------------------------------------------|
| Activity         |                                                                                                                                                                                                                                                                                                                                                                                                                                                                                                                                                                                                   |
| Type of Activity | Swachhta bharath- Campus Cleaning, Rally                                                                                                                                                                                                                                                                                                                                                                                                                                                                                                                                                          |
| Date and Time of | 8/4/2023                                                                                                                                                                                                                                                                                                                                                                                                                                                                                                                                                                                          |
| Activity         |                                                                                                                                                                                                                                                                                                                                                                                                                                                                                                                                                                                                   |
| Details of       | 87                                                                                                                                                                                                                                                                                                                                                                                                                                                                                                                                                                                                |
| Participants     |                                                                                                                                                                                                                                                                                                                                                                                                                                                                                                                                                                                                   |
| Resource Person  | Dr.Satya Srinivas                                                                                                                                                                                                                                                                                                                                                                                                                                                                                                                                                                                 |
| Coordinators     | NSS Coordinators                                                                                                                                                                                                                                                                                                                                                                                                                                                                                                                                                                                  |
| Organizing dept. | NSS Department                                                                                                                                                                                                                                                                                                                                                                                                                                                                                                                                                                                    |
| Description      |                                                                                                                                                                                                                                                                                                                                                                                                                                                                                                                                                                                                   |
|                  | Swachhta bharath- Campus Cleaning, Rally, meaning "Cleanliness Fortnight," is an initiative launched by the Government of India to promote cleanliness and hygiene across various sectors, including educational institutions. As part of Swachhta Pakhwada, campus cleaning drives are organized in schools, colleges, and universities to instill a sense of responsibility towards cleanliness among students and staff.  During these campus cleaning activities, students and faculty members come together to clean their premises, including classrooms, corridors, washrooms, and outdoor |
|                  | areas. The aim is to create a clean and conducive environment for learning and working. Apart from cleaning, awareness sessions on the importance of hygiene and sanitation are also conducted to educate participants about the health benefits of maintaining cleanliness.                                                                                                                                                                                                                                                                                                                      |
|                  | Additionally, rallies are organized within the campus to raise awareness about cleanliness and encourage active participation from the student community. These rallies often involve students carrying placards and banners with messages promoting cleanliness and environmental sustainability. The rallies serve as a platform to mobilize support for the cleanliness drive and inspire others to contribute to the cause.                                                                                                                                                                   |
|                  | Overall, Swachhta Pakhwada's campus cleaning activities and rallies play a crucial role in fostering a culture of cleanliness and promoting sustainable practices within educational institutions.                                                                                                                                                                                                                                                                                                                                                                                                |