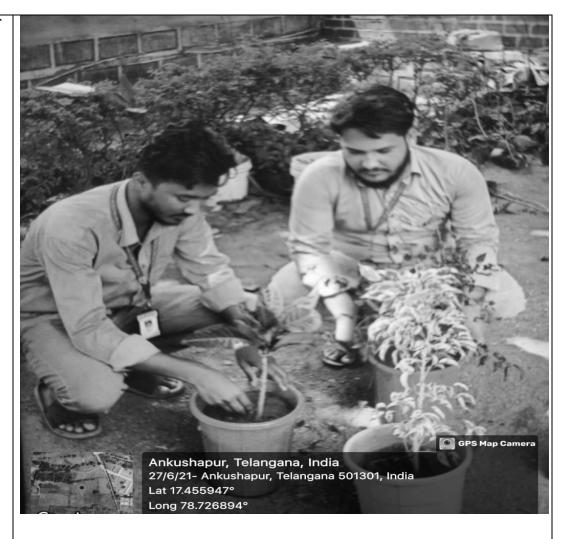

| resilience against extreme weather events and fluctuations in precipitation         |
|              | patterns. Overall, combining tree plantation with the principles of the Green       |
|              | Revolution represents a holistic approach to agricultural development that          |
|              | balances productivity with environmental stewardship.                               |
|              | balances productivity with environmental stewardship.                               |
|              |                                                                                     |



(Approved by P.C.I., Affiliated to OU, Hyderabad.) Sy. No, 7, Edulabad (V), Ghatkesar (M), Medchal Malkajgiri (Dist) - 501 301. E-mail: omega.pharmacy.edulabad@gmail.com

### Photo Proof





Dr. A. V. Jithan
PRINCIPAL
OMEGA COLLEGE OF PHARMACY Edwisbad (V), Ghatkesar (M), Ekodchal-Dist-501 301.



(Approved by P.C.I., Affiliated to OU, Hyderabad.)
Sy. No, 7, Edulabad (V), Ghatkesar (M), Medchal Malkajgiri (Dist) - 501 301.
E-mail: omega.pharmacy.edulabad@gmail.com

Date: 7/10/2021

| Name of the  | Education on self defence for women