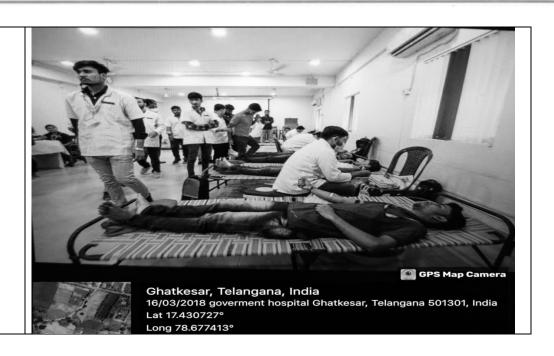

Date: 19/8/2022

| Name of the  | Blood Donation programme                                                                      |
|--------------|-----------------------------------------------------------------------------------------------|
| Activity     |                                                                                               |
| Type of      | Blood Donation programme                                                                      |
| Activity     |                                                                                               |
| Date and     | 19/8/2022                                                                                     |
| Time of      |                                                                                               |
| Activity     |                                                                                               |
| Details of   | 56                                                                                            |
| Participants |                                                                                               |
| Resource     | Red Cross Society                                                                             |
| Person       |                                                                                               |
| Coordinators | NSS Coordinators                                                                              |
| Organizing   | NSS Department                                                                                |
| dept.        |                                                                                               |
| Description  |                                                                                               |
|              | The Blood Donation Program is a crucial initiative aimed at encouraging voluntary blood       |
|              | donation to meet the ever-growing demand for blood transfusions in medical emergencies,       |
|              | surgeries, and treatments. Organized by healthcare institutions, non-profit organizations, or |
|              | governmental bodies, these programs raise awareness about the importance of donating          |
|              | blood regularly.                                                                              |
|              | Blood donation drives are typically conducted in various locations such as schools,           |
|              | colleges, workplaces, and community centers to make the process accessible to donors.         |
|              | These events provide a convenient platform for individuals to contribute to saving lives by   |
|              | donating blood.                                                                               |
|              | donating blood.                                                                               |
|              | Volunteers undergo a brief medical screening to ensure their eligibility for donation and are |
|              | then guided through the donation process by trained staff. Donated blood is carefully tested  |
|              | for compatibility and safety standards before being used for transfusions.                    |
|              | for companionity and safety standards octore being used for transfusions.                     |
|              | The success of these programs relies heavily on community participation and support.          |
|              | Through effective promotion and education, they aim to dispel myths surrounding blood         |
|              | donation and encourage a culture of altruism and solidarity. Ultimately, the Blood Donation   |
|              | Program plays a vital role in ensuring an adequate and safe blood supply for those in need.   |
|              | 1105. and plays a vital fore in ensuring an adequate and sure offord supply for mose in need. |
|              |                                                                                               |