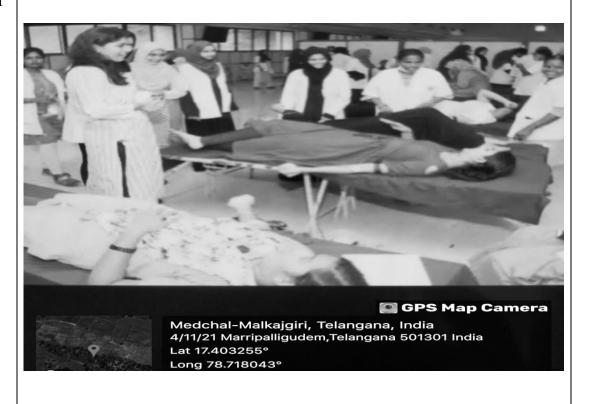

Date: 19/8/2022

| Name of the  | Blood Donation programme                                                                      |
|--------------|-----------------------------------------------------------------------------------------------|
| Activity     |                                                                                               |
| Type of      | Blood Donation programme                                                                      |
| Activity     |                                                                                               |
| Date and     | 19/8/2022                                                                                     |
| Time of      |                                                                                               |
| Activity     |                                                                                               |
| Details of   | 56                                                                                            |
| Participants |                                                                                               |
| Resource     | Red Cross Society                                                                             |
| Person       |                                                                                               |
| Coordinators | NSS Coordinators                                                                              |
| Organizing   | NSS Department                                                                                |
| dept.        |                                                                                               |
| Description  |                                                                                               |
|              | The Blood Donation Program is a crucial initiative aimed at encouraging voluntary blood       |
|              | donation to meet the ever-growing demand for blood transfusions in medical emergencies,       |
|              | surgeries, and treatments. Organized by healthcare institutions, non-profit organizations, or |
|              | governmental bodies, these programs raise awareness about the importance of donating          |
|              | blood regularly.                                                                              |
|              | Blood donation drives are typically conducted in various locations such as schools,           |
|              | colleges, workplaces, and community centers to make the process accessible to donors.         |
|              | These events provide a convenient platform for individuals to contribute to saving lives by   |
|              | donating blood.                                                                               |
|              | donating blood.                                                                               |
|              | Volunteers undergo a brief medical screening to ensure their eligibility for donation and are |
|              | then guided through the donation process by trained staff. Donated blood is carefully tested  |
|              | for compatibility and safety standards before being used for transfusions.                    |
|              | for companionity and safety standards octore being used for transfusions.                     |
|              | The success of these programs relies heavily on community participation and support.          |
|              | Through effective promotion and education, they aim to dispel myths surrounding blood         |
|              | donation and encourage a culture of altruism and solidarity. Ultimately, the Blood Donation   |
|              | Program plays a vital role in ensuring an adequate and safe blood supply for those in need.   |
|              | 1105. and plays a vital fore in ensuring an adequate and sure offord supply for mose in need. |
|              |                                                                                               |